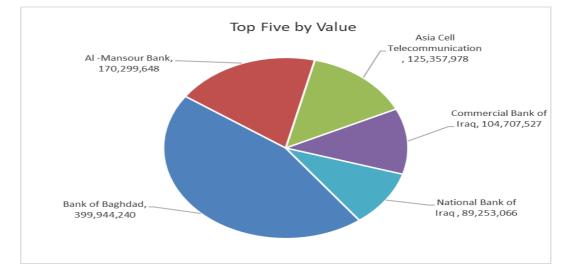

#### **Traded Value**

| Company Name                | Closing<br>Price | Change<br>(%) | Traded Value |
|-----------------------------|------------------|---------------|--------------|
| Bank of Baghdad             | 4.040            | -1.70         | 399,944,240  |
| Al -Mansour Bank            | 1.950            | 0.00          | 170,299,648  |
| Asia Cell Telecommunication | 11.910           | -1.57         | 125,357,978  |
| Commercial Bank of Iraq     | 0.890            | -1.11         | 104,707,527  |
| National Bank of Iraq       | 3.650            | -1.35         | 89,253,066   |