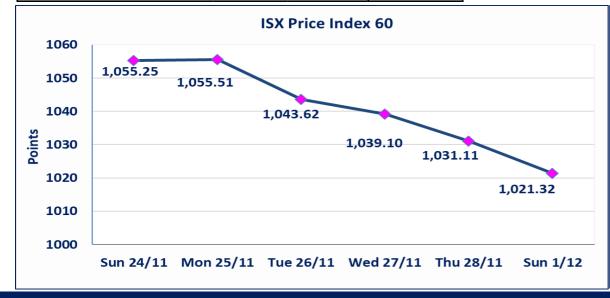

#### ISX Trading Indices of Sunday 1/12/2024

| ISX Index 60         | 1021.32 |
|----------------------|---------|
| Previous ISX Index60 | 1031.11 |
| Change %             | -0.95   |

738,376,279

-9.79

| Listed Companies               | 104 | ОТС | 6 |
|--------------------------------|-----|-----|---|
| <b>Traded Listed Companies</b> | 37  | ОТС | 1 |
| AGM Companies                  |     |     | 7 |
| Suspended Companies            |     |     | 7 |