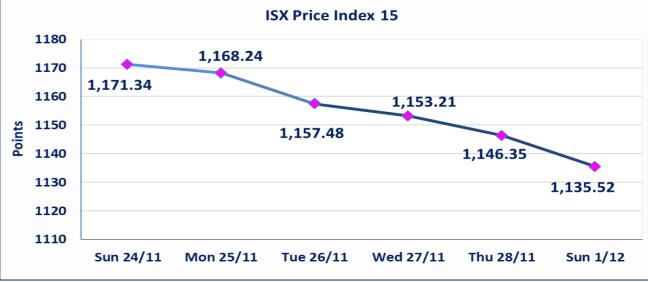

|--|

| ISX Index 15         | 1135.52 |
|----------------------|---------|
| Previous ISX Index15 | 1146.35 |
| Change %             | -0.94   |
| Change               | -10.83  |

| Non Traded listed       | 53 | ОТС | 5  |
|-------------------------|----|-----|----|
| <b>Higher Companies</b> |    |     | 6  |
| <b>Lower Companies</b>  |    |     | 17 |