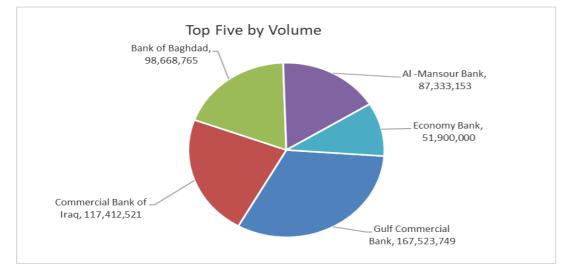

#### **Traded Volume**

| Company Name                   | Closing<br>Price | Change (%) | Traded Volume |  |  |
|--------------------------------|------------------|------------|---------------|--|--|
| <b>Gulf Commercial Bank</b>    | 0.290            | -6.45      | 167,523,749   |  |  |
| <b>Commercial Bank of Iraq</b> | 0.890            | -1.11      | 117,412,521   |  |  |
| Bank of Baghdad                | 4.040            | -1.70      | 98,668,765    |  |  |
| Al -Mansour Bank               | 1.950            | 0.00       | 87,333,153    |  |  |
| Economy Bank                   | 0.250            | 0.00       | 51,900,000    |  |  |