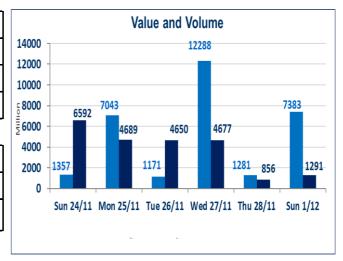

of Sunday 1/12/2024

| ISX Index 60         | 1021.32 |
|----------------------|---------|
| Previous ISX Index60 | 1031.11 |
| Change %             | -0.95   |

738,376,279

-9.79

| Listed Companies               | 104 | ОТС | 6 |
|--------------------------------|-----|-----|---|
| <b>Traded Listed Companies</b> | 37  | ОТС | 1 |
| AGM Companies                  |     |     | 7 |
| Suspended Companies            |     |     | 7 |

|--|

| ISX Index 15         | 1135.52 |
|----------------------|---------|
| Previous ISX Index15 | 1146.35 |
| Change %             | -0.94   |
| Change               | -10.83  |

| Non Traded listed       | 53 | ОТС | 5  |
|-------------------------|----|-----|----|
| <b>Higher Companies</b> |    |     | 6  |
| <b>Lower Companies</b>  |    |     | 17 |









Al-Alwiya P.O . 3607 Mobile: 07711211522 - 07270094594 - 07834000034 E-mail: info-isx@isx-iq.net Web site:www.isx-iq.net



## ISX top ganing and losing companies

#### Sunday 1/12/2024

#### **Gainers** Losers

| Company Name                             | Closing<br>Price | Change (%) | Traded Volume |
|------------------------------------------|------------------|------------|---------------|
| <b>Babil Animal&amp;vegetable Produc</b> | 9.130            | 14.99      | 5,000         |
| Sumer Commerical Bank                    | 0.090            | 12.50      | 10,000,000    |
| Investment Bank of Iraq                  | 0.280            | 7.69       | 11,000,000    |
| Iraq Noor Islamic Bank                   | 0.650            | 6.56       | 3,700,000     |
| Rehab Karbala company